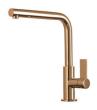

ECHNICAL DATA**



# Foster ==



Cut out size Dimensioni per foratura top

#### **GALLERY**







## Foster ==

#### **OPTIONAL ACCESSORIES**



Cestello inox 8612 000



Glass chopping board 8631 300



HDPE Chopping board 8657 001



HPDE Twin chopping board 8644 101



8100 303 \* only in combination with the accessory 8644 101

Stainless steel plate rack



Stainless steel plate rack only usable in combination with the accessories 8644 003
8100 154



White basket 8612 100



**White bowl** 8153 100



Graters kit with ring-holder and food collection tray

8159 101 \* only in combination with the accessory 8644 101





Stainless steel perforated tray

8151 000

\* only in combination with the accessory 8644 101



Stainless steel plate rack

8100 201

#### **RECOMMENDED PAIRINGS**



**Mixer Tap Omega Copper** 

8497 400