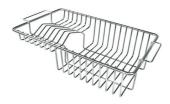

#### **OPTIONAL ACCESSORIES**

Cestello inox 8612 000

Glass chopping board 8631 300

HDPE Chopping board 8657 001

HPDE Twin chopping board 8644 101

8100 303 \* only in combination with the accessory 8644 101

Stainless steel plate rack

Stainless steel plate rack only usable in combination with the accessories 8644 003
8100 154

White basket 8612 100

**White bowl** 8153 100

Graters kit with ring-holder and food collection tray

8159 101 \* only in combination with the accessory 8644 101

Stainless steel perforated tray

8151 000

\* only in combination with the accessory 8644 101

Stainless steel plate rack

8100 201