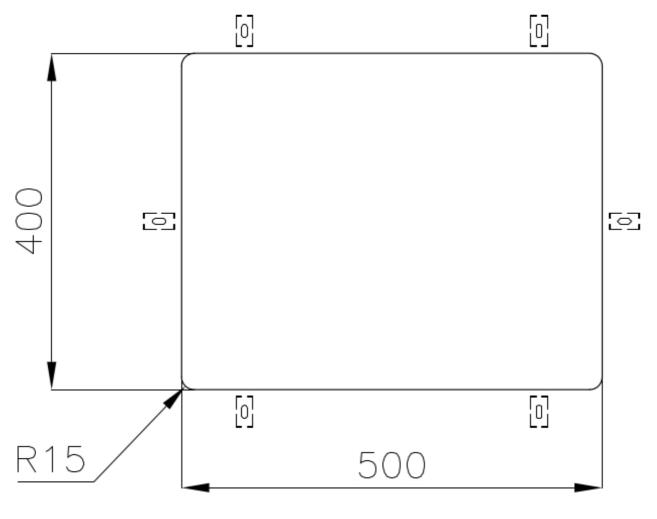

|
| Perimetral overflow       | The overflow is always a security on the Foster sinks that prevents the overflow of water in case of oversights. The perimeter drain solution improves aesthetics thanks to its square and essential shape.                                                                                                                                 |
| Small radius              | Bowls with squared shapes with a modern design and an increased capacity, for a minimal aesthetics connected with an extreme practicity.                                                                                                                                                                                                    |



#### **TECHNICAL DATA**



# Foster ==



Cut out size Dimensioni per foratura top

#### **GALLERY**







## Foster ==

#### **OPTIONAL ACCESSORIES**



Cestello inox 8612 000



Glass chopping board 8631 300



HDPE Chopping board 8657 001



HPDE Twin chopping board 8644 101



8100 303 \* only in combination with the accessory 8644 101

Stainless steel plate rack



Stainless steel plate rack only usable in combination with the accessories 8644 003
8100 154



White basket 8612 100



**White bowl** 8153 100



Graters kit with ring-holder and food collection tray

8159 101 \* only in combination with the accessory 8644 101





Stainless steel perforated tray

8151 000

\* only in combination with the accessory 8644 101



Stainless steel plate rack

8100 201

#### **RECOMMENDED PAIRINGS**



**Mixer Tap Omega Copper** 

8