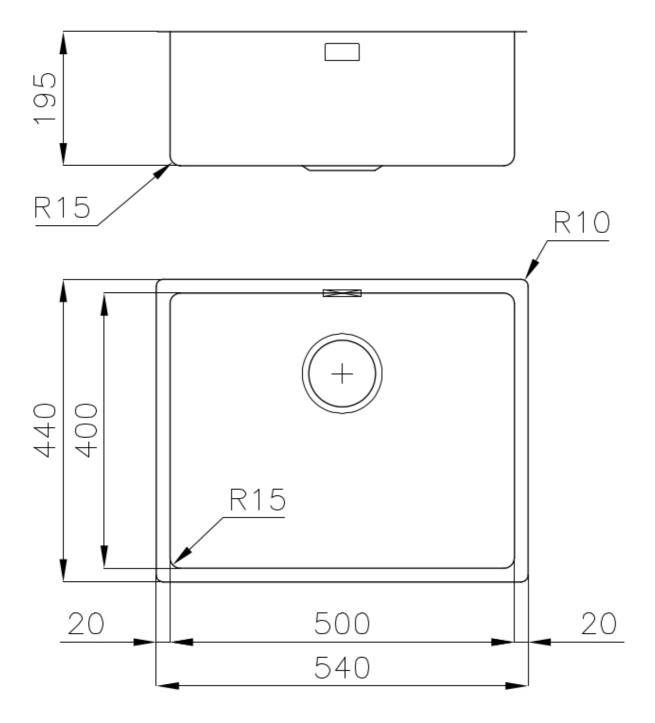

#### **DETAILS**

| Undermount                                                      |
|-----------------------------------------------------------------|
| PVD                                                             |
| AISI 304 stainless steel                                        |
| Vintage                                                         |
| 60 cm                                                           |
| 540 x 440 mm                                                    |
| Fixing hooks, gasket, drain, overflow and siphon, boxed packing |
| No standard holes                                               |
|                                                                 |

| Built-in hole             | View technical data sheet                                                                                                                                                                                                                                                                                                                   |
|---------------------------|---------------------------------------------------------------------------------------------------------------------------------------------------------------------------------------------------------------------------------------------------------------------------------------------------------------------------------------------|
| Drainer                   | No                                                                                                                                                                                                                                                                                                                                          |
| Width                     | 54 cm                                                                                                                                                                                                                                                                                                                                       |
| Bowl dimension            | 500 x 400 mm                                                                                                                                                                                                                                                                                                                                |
| Number of bowls           | 1 bowl                                                                                                                                                                                                                                                                                                                                      |
| Waste fitting             | 3,5" drain                                                                                                                                                                                                                                                                                                                                  |
| FEATURES                  |                                                                                                                                                                                                                                                                                                                                             |
| VINTAGE PVD               | The prestigious PVD finish combines with the care for detail of the Vintage finish, to create a combination of unique elegance.                                                                                                                                                                                                             |
| Basket 3,5" waste fitting | The drain is equipped with a large 3.5" drain, with the practical basket cap that prevents the discharge of solid parts.                                                                                                                                                                                                                    |
| Copper                    | The Copper finish is obtained by treating steel with a physical process called PVD (Phisical Vacuum Deposition) which deposits particles of noble metals on the surface. The result is a unique and refined aesthetic effect, and an improvement of the mechanical properties of the steel which is more resistant to impact and scratches. |
| High thickness            | 1mm thick steel. A significant thickness, which guarantees the maximum sturdiness and durability.                                                                                                                                                                                                                                           |
| Perimetral overflow       | The overflow is always a security on the Foster sinks that prevents the overflow of water in case of oversights. The perimeter drain solution improves aesthetics thanks to its square and essential shape.                                                                                                                                 |
| Small radius              | Bowls with squared shapes with a modern design and an increased capacity, for a minimal aesthetics connected with an extreme practicity.                                                                                                                                                                                                    |

#### **TECHNICAL DATA**