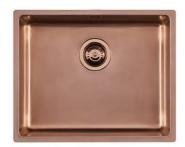

### Sink KE - R15 Vintage Copper

Kitchen Sinks Code: 2155 888

#### **DETAILS**

| Undermount                                                      |
|-----------------------------------------------------------------|
| PVD                                                             |
| AISI 304 stainless steel                                        |
| Vintage                                                         |
| 60 cm                                                           |
| 540 x 440 mm                                                    |
| Fixing hooks, gasket, drain, overflow and siphon, boxed packing |
| No standard holes                                               |
|                                                                 |