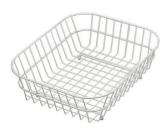

Stainless steel plate rack

Stainless steel plate rack only usable in combination with the accessories 8644 003
8100 154

White basket 8612 100

**White bowl** 8153 100

Graters kit with ring-holder and food collection tray